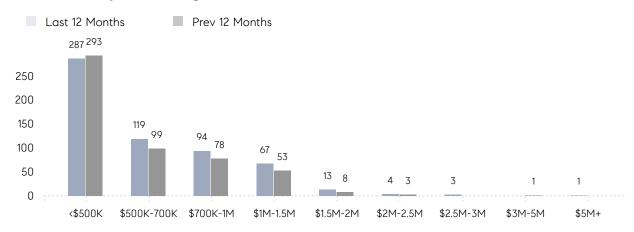

| 94%       |          |
|                | AVERAGE SOLD PRICE | \$1,163,375 | \$539,125 | 116%     |
|                | # OF CONTRACTS     | 24          | 14        | 71%      |
|                | NEW LISTINGS       | 27          | 16        | 69%      |
| Condo/Co-op/TH | AVERAGE DOM        | 27          | 56        | -52%     |
|                | % OF ASKING PRICE  | 104%        | 99%       |          |
|                | AVERAGE SOLD PRICE | \$412,076   | \$377,983 | 9%       |
|                | # OF CONTRACTS     | 23          | 36        | -36%     |
|                | NEW LISTINGS       | 18          | 40        | -55%     |
|                |                    |             |           |          |

# Mahwah

MARCH 2022

### Monthly Inventory





### Contracts By Price Range



### Listings By Price Range



# COMPASS



Compass makes no representations or warranties, express or implied, with respect to future market conditions or prices of residential product at the time the subject property or any competitive property is complete and ready for occupancy or with respect to any report, study, finding, recommendation or other information provided by Compass herein. Moreover, no warranty, express or implied, is made or should be assumed regarding the accuracy, adequacy, completeness, legality, reliability, merchantability or fitness for a particular purpose of any information, in part or whole, contained herein. All material is presented with the understanding that Compass shall not be deemed to provide legal, accounting or other professional services. This is no