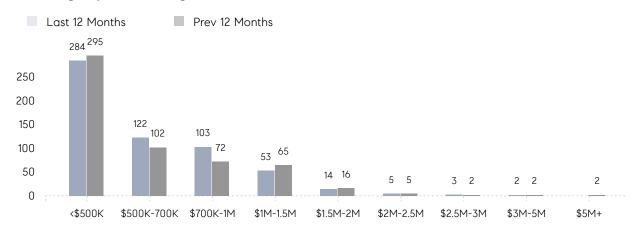

| AVERAGE SOLD PRICE | \$1,163,375 | \$539,125 | 116%     |
|                | # OF CONTRACTS     | 24          | 14        | 71%      |
|                | NEW LISTINGS       | 27          | 16        | 69%      |
| Condo/Co-op/TH | AVERAGE DOM        | 27          | 56        | -52%     |
|                | % OF ASKING PRICE  | 104%        | 99%       |          |
|                | AVERAGE SOLD PRICE | \$412,076   | \$377,983 | 9%       |
|                | # OF CONTRACTS     | 23          | 36        | -36%     |
|                | NEW LISTINGS       | 18          | 40        | -55%     |
|                |                    |             |           |          |

# Mahwah

MARCH 2022

### Monthly Inventory





### Contracts By Price Range



### Listings By Price Range



# COMPASS



Compass makes no representations or warranties, express or implied, with respect to future market conditions or prices of residential product at the time the subject property or any competitive property is complete and ready for occupancy or with respect to any report, study, finding, recommendation or other information provided by Compass herein. Moreover, no warranty, express or implied, is made or should be assumed regarding the accuracy, adequacy, completeness, legality, reliability, merchantability or fitness for a particular purpose of any information, in part or whole, contained herein. All material is presented with the understanding that Compass shall not be deemed to provide legal, accounting or other professional services. This is not intended to solicit the purch