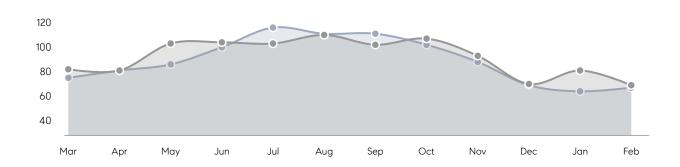

% OF ASKING PRICE  | 100%        | 94%       |          |
|                | AVERAGE SOLD PRICE | \$1,163,375 | \$539,125 | 116%     |
|                | # OF CONTRACTS     | 24          | 14        | 71%      |
|                | NEW LISTINGS       | 27          | 16        | 69%      |
| Condo/Co-op/TH | AVERAGE DOM        | 27          | 56        | -52%     |
|                | % OF ASKING PRICE  | 104%        | 99%       |          |
|                | AVERAGE SOLD PRICE | \$412,076   | \$377,983 | 9%       |
|                | # OF CONTRACTS     | 23          | 36        | -36%     |
|                | NEW LISTINGS       | 18          | 40        | -55%     |
|                |                    |             |           |          |

# Mahwah

MARCH 2022

### Monthly Inventory





### Contracts By Price Range



### Listings By Price Range



# COMPASS



Compass makes no representations or warranties, express or implied, with respect to future market conditions or prices of residential product at the time the subject property or any competitive property is complete and ready for occupancy or with respect to any report, study, finding, recommendation or other information provided by Compass herein. Moreover, no warranty, express or implied, is made or should be assumed regarding the accuracy, adequacy, completeness, legality, reliability, merchantability or fitness for a particular purpose of any information, in part or whole, contained herein. All material is presented with the understanding that Compass shall not be deemed to provide legal, accounting or other p